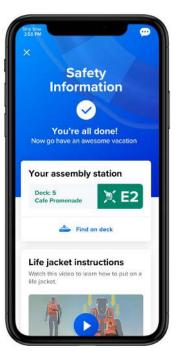

## ROYAL CARIBBEAN GROUP MUSTER 2.0<sup>TM</sup>

Muster 2.0™ is a new approach to delivering safety information to guests. The first-of-its-kind program reimagines the traditional safety drill, a process originally designed for large groups of people, into a faster, more personal approach that encourages higher levels of safety.

Eliminating the gathering of large crowds, the program's new technology – eMuster™ – will make key elements of the drill accessible to guests on an individual basis via their mobile devices and interactive stateroom TVs. Muster 2.0™ will also be among the comprehensive protocols Royal Caribbean Group is developing with the Healthy Sail Panel.