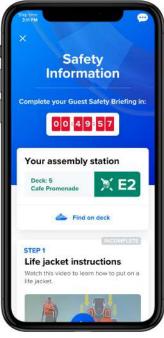

## ROYAL CARIBBEAN GROUP MUSTER 2.0<sup>TM</sup>

Muster 2.0™ is a new approach to delivering safety information to guests. The first-of-its-kind program reimagines the traditional safety drill, a process originally designed for large groups of people, into a faster, more personal approach that encourages higher levels of safety.

Eliminating the gathering of large crowds, the program's new technology – eMuster™ – will make key elements of the drill accessible to guests on an individual basis via their mobile devices and interactive stateroom TVs. Muster 2.0™ will also be among the comprehensive protocols Royal Caribbean Group is developing with the Healthy Sail Panel.