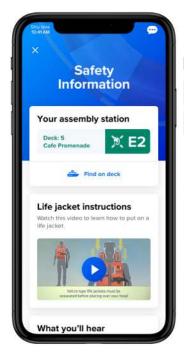

## ROYAL CARIBBEAN GROUP MUSTER 2.0<sup>TM</sup>

Muster 2.0™ is a new approach to delivering safety information to guests. The first-of-its-kind program reimagines the traditional safety drill, a process originally designed for large groups of people, into a faster, more personal approach that encourages higher levels of safety.

Eliminating the gathering of large crowds, the program's new technology – eMuster™ – will make key elements of the drill accessible to guests on an individual basis via their mobile devices and interactive stateroom TVs. Muster 2.0™ will also be among the comprehensive protocols Royal Caribbean Group is developing with the Healthy Sail Panel.