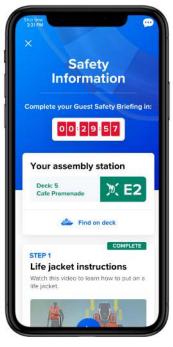

## ROYAL CARIBBEAN GROUP MUSTER 2.0<sup>TM</sup>

Muster 2.0™ is a new approach to delivering safety information to guests. The first-of-its-kind program reimagines the traditional safety drill, a process originally designed for large groups of people, into a faster, more personal approach that encourages higher levels of safety.

Eliminating the gathering of large crowds, the program's new technology – eMuster™ – will make key elements of the drill accessible to guests on an individual basis via their mobile devices and interactive stateroom TVs. Muster 2.0™ will also be among the comprehensive protocols Royal Caribbean Group is developing with the Healthy Sail Panel.