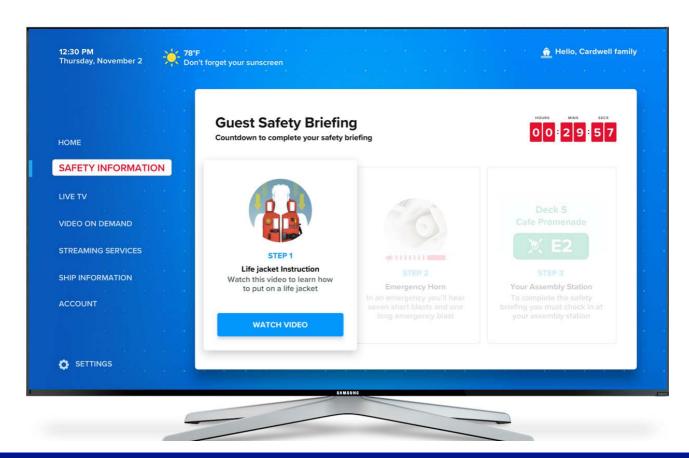

## ROYAL CARIBBEAN GROUP MUSTER 2.0<sup>TM</sup>

Muster 2.0™ is a new approach to delivering safety information to guests. The first-of-its-kind program reimagines the traditional safety drill, a process originally designed for large groups of people, into a faster, more personal approach that encourages higher levels of safety.

Eliminating the gathering of large crowds, the program's new technology – eMuster™ – will make key elements of the drill accessible to guests on an individual basis via their mobile devices and interactive stateroom TVs. Muster 2.0™ will also be among the comprehensive protocols Royal Caribbean Group is developing with the Healthy Sail Panel.

## INTERACTIVE STATEROOM TV